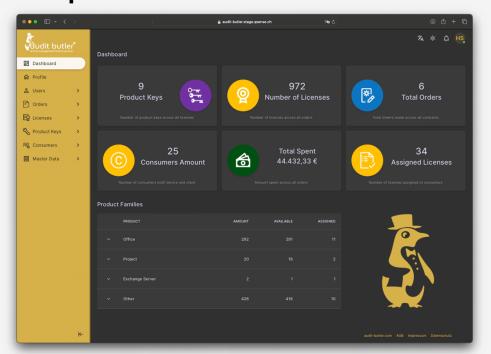

### **Example of an Audit Butler dashboard**

Identify **potential savings** and receive all the latest and most accurate information for license audits, **purchases** and/or **sales**, documented and accessible on the Audit Butler **dashboard**.

The Audit Butler dashboard displayed in dark mode